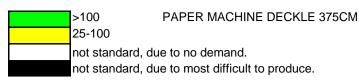

Items in Green are produced fairly regularly and generally deckle combinations can be found.

Items in Yellow are produced less often - please enquire for any non-deckle filling specifications. A longer lead time is generally required for these specifications.

Items in White can be produced but we would require minimum makings of 25 tonnes and full deckle fill. As these are non-standard qualities an upcharge of Euro 25 per tonne will be charged to produce.

Items in black - not produced due to production difficulties.